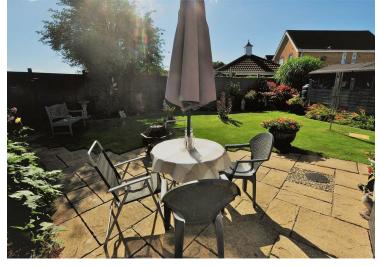

Accommodation comprises of: Lounge, kitchen/diner with a newly fitted high-gloss Wren kitchen, two bedrooms and recently fitted contemporary shower room. Externally, open-aspect low-maintenance frontage and driveway to the side. To the rear a good-sized garden mainly laid to lawn with beautiful shrub and flowering borders, patio and garden shed.