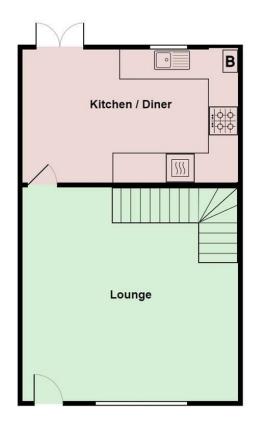

#### **LOUNGE**

15'10" (max) x 11'9" (max) (4.846 (max) x 3.605 (max) )

#### KITCHEN/DINER

11'9" x 9'10" (3.590 x 3.009)