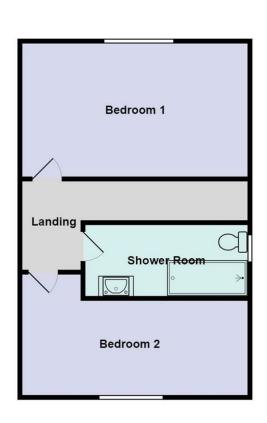

#### FIRST FLOOR-LANDING

#### **SHOWER ROOM**

8'0" x 4'8" (2.456 x 1.434)

#### **BEDROOM 1**

11'10" x 9'2" (3.608 x 2.803)

#### BEDROOM 2

11'9" (max) 8'8" (max) (3.602 (max) 2.656 (max))