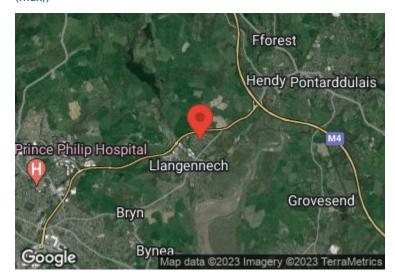

Llangennech is a village situated to the east of Llanelli and has close links to the M4 corridor. Home to a small supermarket, doctors surgery, primary and junior school. Served by local bus services and Llangennech railway station on the Heart of Wales Line with trains to Swansea to the south and Shrewsbury to the north.

#### **DIRECTIONS**

At our office on Murray Street proceed to the traffic lights and turn right. You want to follow the directions that take you to the M4. After the roundabout for "Llanelli Crematorium" you will approach another roundabout, at this roundabout take the third turning off and follow the road down taking a left-hand bend and continuing until you get to a junction. At the junction turn left and proceed driving down the road taking the second turning on your left signposted "Parc Morlais". Follow the street up and bear round to your right then take the first turning left. Continue following the road and the property is situated on your left, number 15.